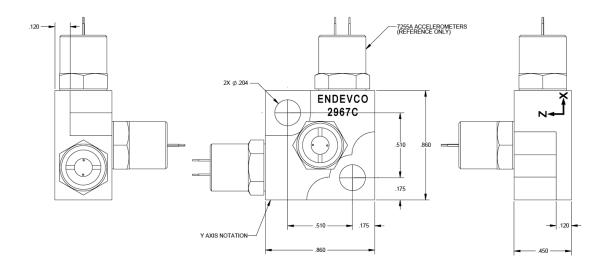

## **Description**

Triaxial mounting block for 7255A, 2255B (1/4-28 threaded holes), 10-32 mounting screws

**Specifications** 

Material Titanium

Continued product improvement necessitates that Endevco reserve the right to modify these specifications without notice. Endevco maintains a program of constant surveillance over all products to ensure a high level of reliability. This program includes attention to reliability factors during product design, the support of stringent Quality Control requirements, and compulsory corrective action procedures. These measures, together with conservative specifications have made the name Endevco synonymous with reliability. 082119