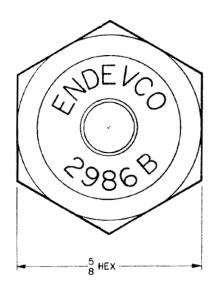

## **Description**

Isolated mounting adapter with 5/8 inch hex for use with accelerometers with a 10-32 thread.

## **Specifications**

Thread size, mounting side 10-32
Thread size, accel side 10-32
Material Stainless steel

Weight (grams) 5.8 Isolated Yes Max torque 24 in

Rated acceleration 2Kg with 1 oz load at room temperature