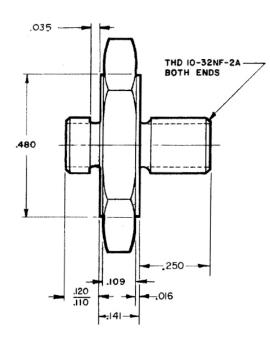

## **Description**

Isolated mounting adapter with 5/8 inch hex for use with accelerometers with a 10-32 thread.

## **Specifications**

Thread size, mounting side 10-32
Thread size, accel side 10-32
Material Stainless steel

Weight (grams) 5.8 Isolated Yes Max torque 24 in

Rated acceleration 2Kg with 1 oz load at room temperature