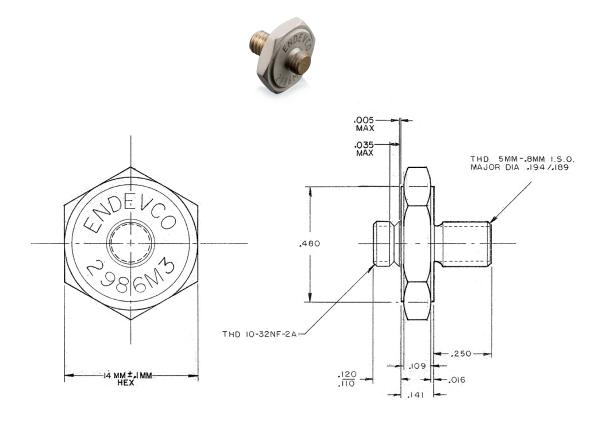

## Accessory

Isolated mounting adapter with 14mm hex for use with accelerometers with a 10-32 thread.

## **Specifications**

Thread size, mounting side M5
Thread size, accel side 10-32
Material Stainless steel Isolated Yes
Max torque 24 in-lbs

Continued product improvement necessitates that Endevco reserve the right to modify these specifications without notice. Endevco maintains a program of constant surveillance over all products to ensure a high level of reliability. This program includes attention to reliability factors during product design, the support of stringent Quality Control requirements, and compulsory corrective action procedures. These measures, together with conservative specifications have made the name Endevco synonymous with reliability. 082219