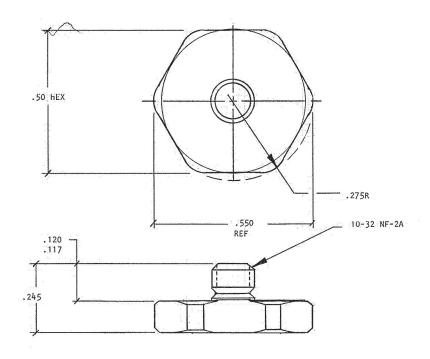

## Accessory

Adhesive mounting base with ½ inch hex for use with accelerometers with a 10-32 thread.

## **Specifications**

Thread size accel side Material Weight (Grams)

10-32 Anodized Aluminum 1.0

Continued product improvement necessitates that Endevco reserve the right to modify these specifications without notice. Endevco maintains a program of constant surveillance over all products to ensure a high level of reliability. This program includes attention to reliability factors during product design, the support of stringent Quality Control requirements, and compulsory corrective action procedures. These measures, together with conservative specifications have made the name Endevco synonymous with reliability. 082219