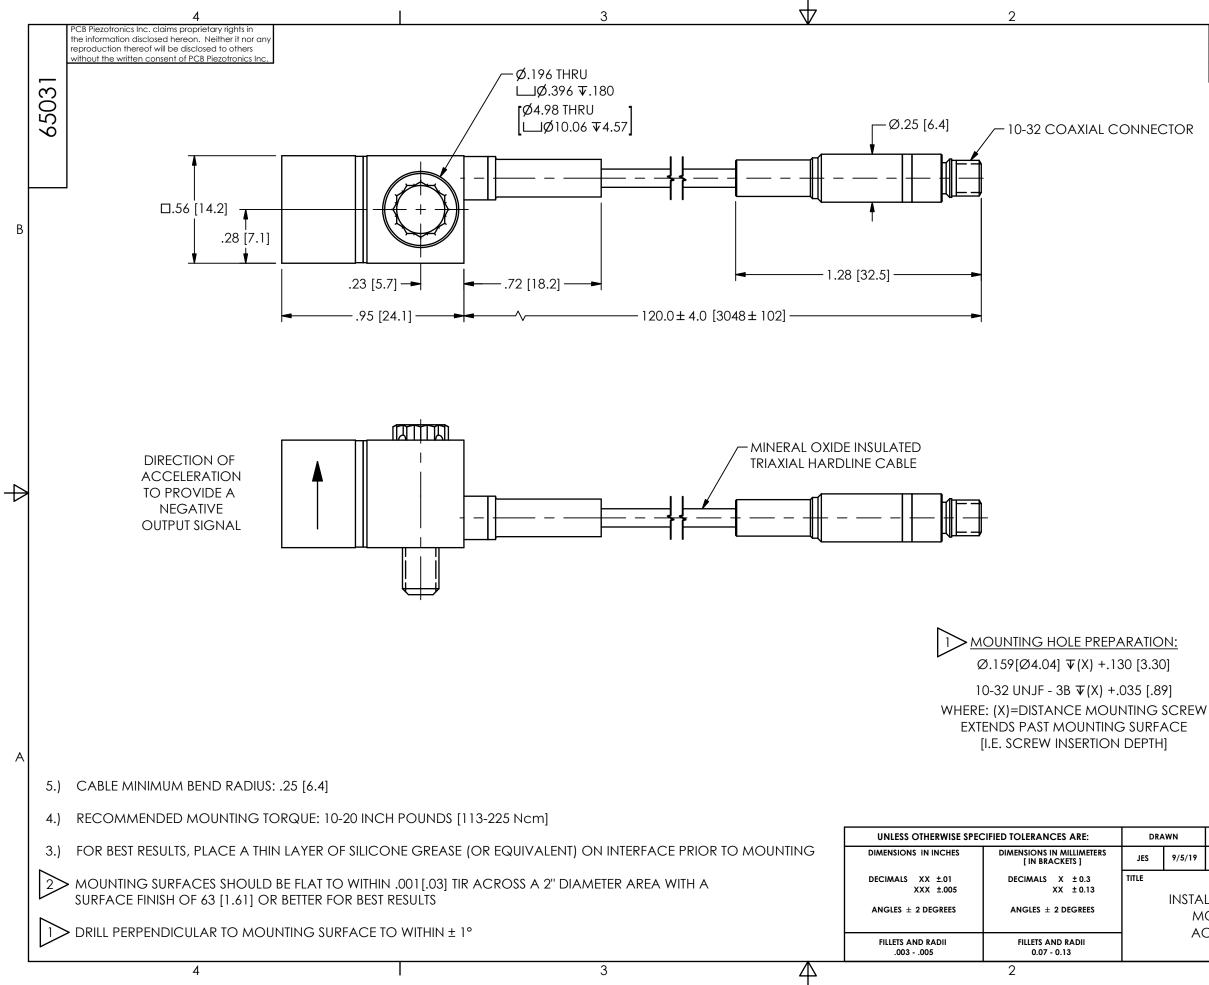

R

 $\blacksquare$ 

А

|                                 | CHECKED |        | ENGINEER |        |                                                                          |    |       |        |
|---------------------------------|---------|--------|----------|--------|--------------------------------------------------------------------------|----|-------|--------|
| '19                             | JDM     | 9/5/19 | үнк      | 9/5/19 |                                                                          |    |       |        |
| TALLATION DRAWING               |         |        |          |        | 3425 WALDEN AVE. DEPEW, NY 14043<br>(716) 684-0001 E-MAIL: sales@pcb.com |    |       |        |
| MODEL EX357E92<br>ACCELEROMETER |         | 31     |          |        |                                                                          |    |       |        |
|                                 |         |        |          |        | SCALE:                                                                   | 2X | SHEET | 1 OF 1 |
|                                 |         |        |          |        |                                                                          | 1  |       |        |