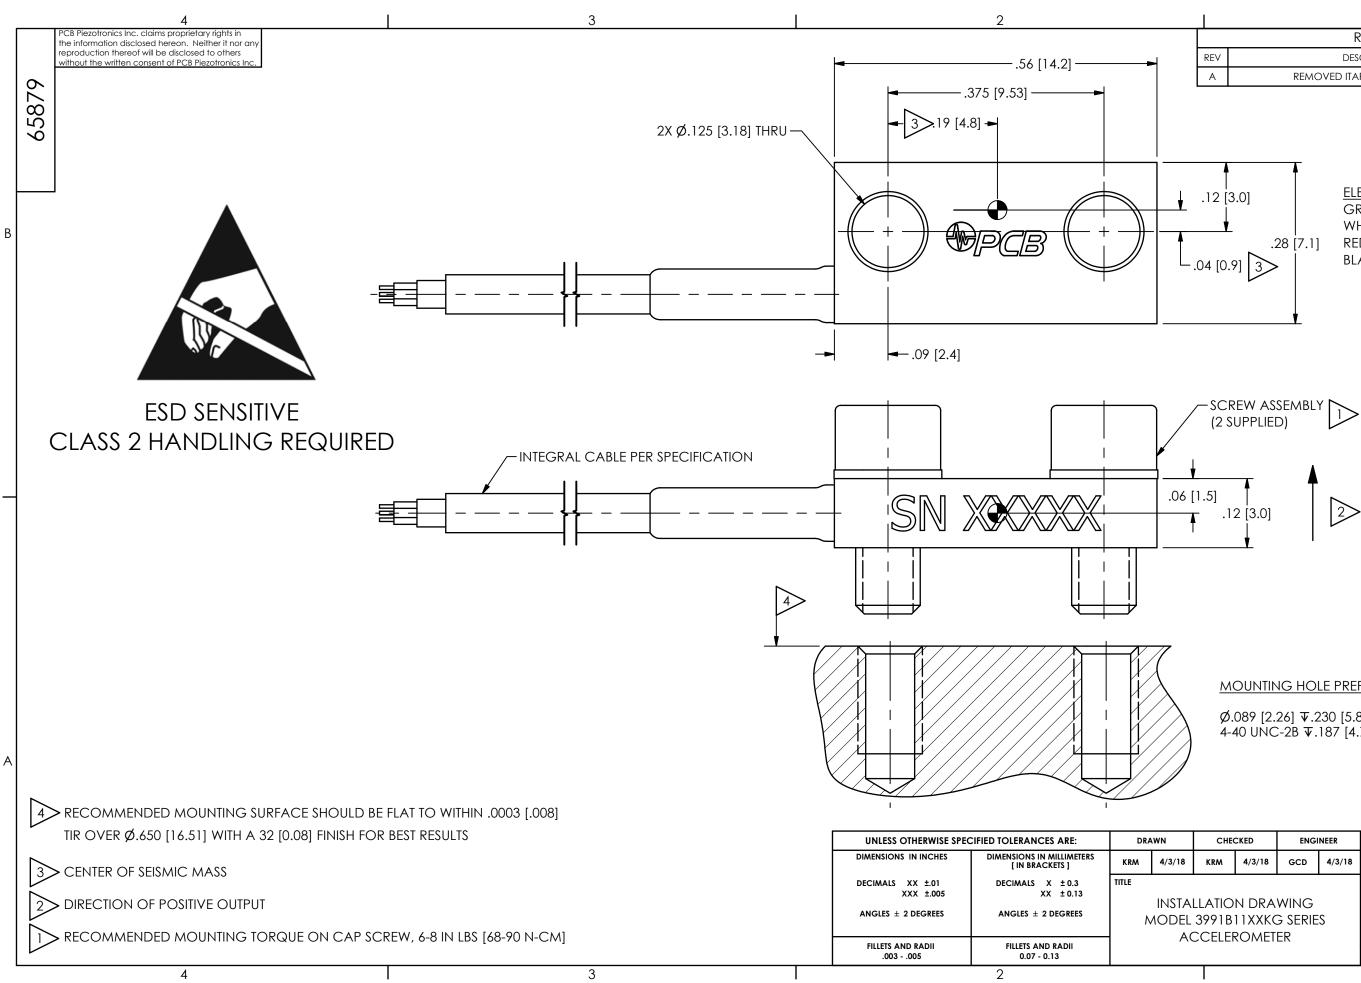

|           | 1                          |       |  |  |
|-----------|----------------------------|-------|--|--|
| REVISIONS |                            |       |  |  |
| REV       | DESCRIPTION                | DIN   |  |  |
| А         | REMOVED ITAR CONTROL STAMP | 48068 |  |  |
|           |                            |       |  |  |

| ELECTRICAL CONNECTIONS |              |  |  |  |  |  |
|------------------------|--------------|--|--|--|--|--|
| GREEN                  | + SIGNAL     |  |  |  |  |  |
| WHITE                  | - SIGNAL     |  |  |  |  |  |
| RED                    | + EXCITATION |  |  |  |  |  |
| Black                  | - EXCITATION |  |  |  |  |  |
|                        |              |  |  |  |  |  |
|                        |              |  |  |  |  |  |

MOUNTING HOLE PREPARATION:

Ø.089 [2.26] ▼.230 [5.84] 4-40 UNC-2B ▼.187 [4.75]

**◎PCB** PIEZOTRONICS 3425 WALDEN AVE. DEPEW, NY 14043 (716) 684-0001 E-MAIL: sales@pcb.com DWG. NO. CODE IDENT. NO. 52681 65879 SCALE: 4X SHEET 1 OF 2