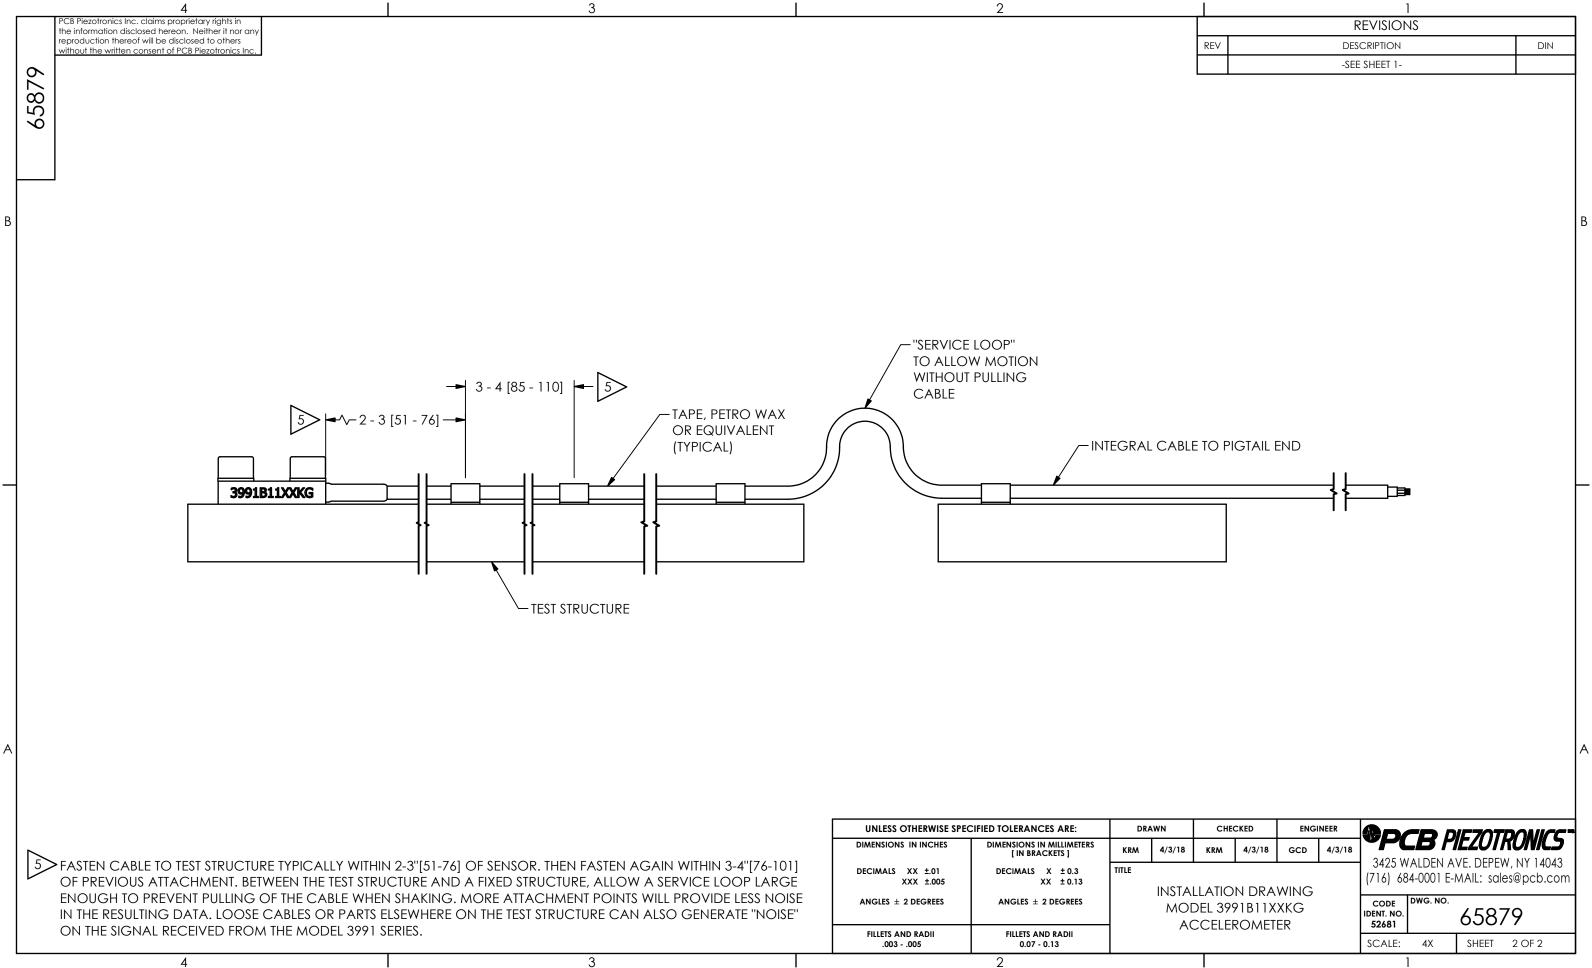

А

|     | 1             |     |
|-----|---------------|-----|
|     | REVISIONS     |     |
| REV | DESCRIPTION   | DIN |
|     | -SEE SHEET 1- |     |
|     |               |     |

В