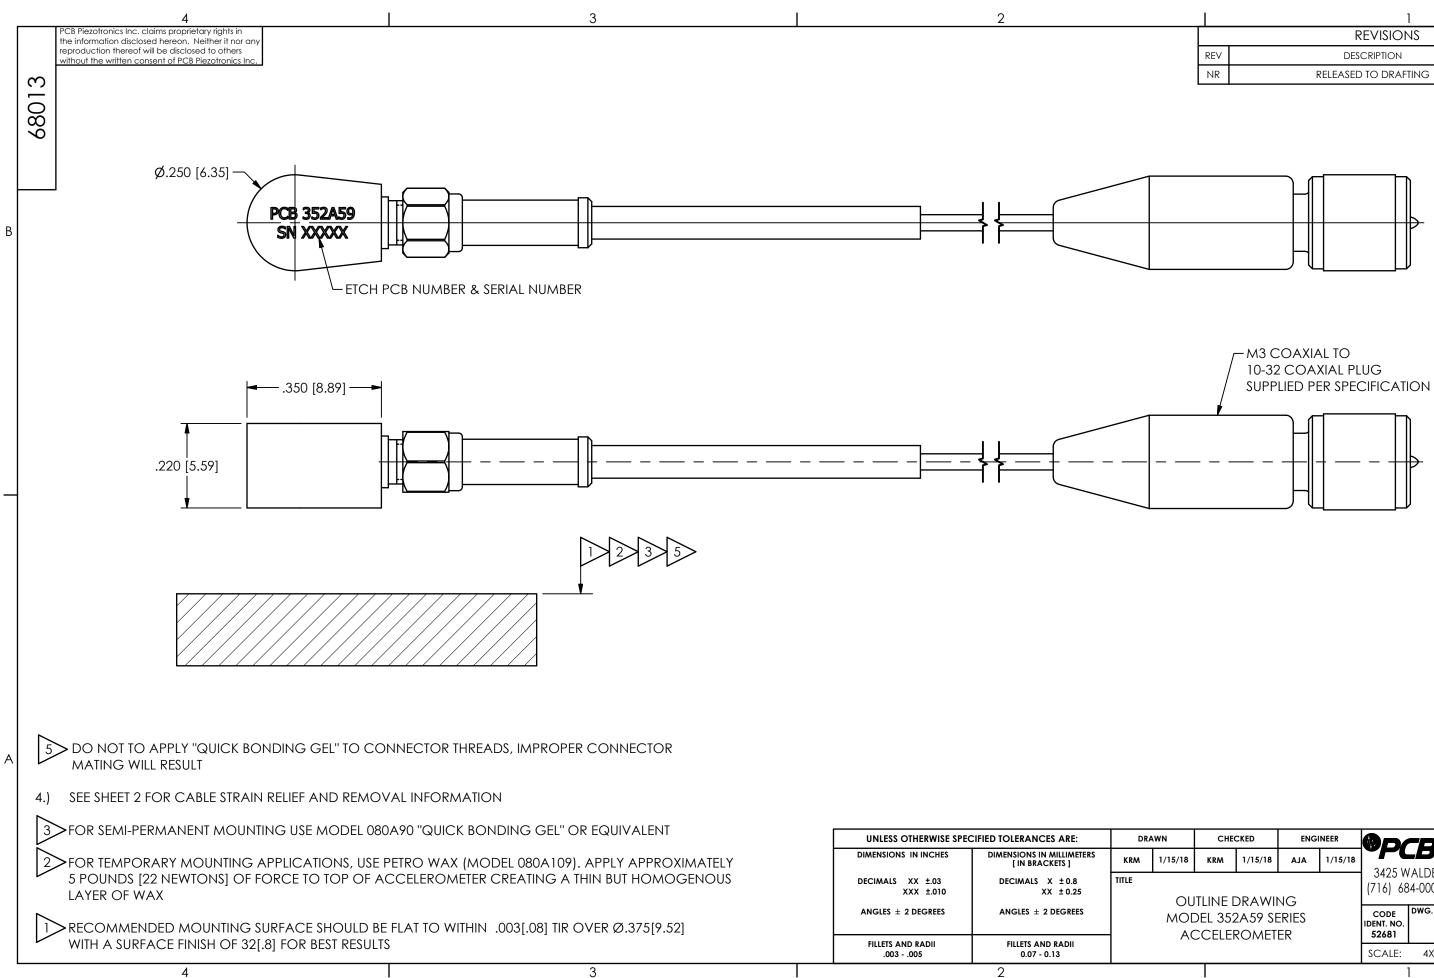

|     | 1                    |       |
|-----|----------------------|-------|
|     | REVISIONS            |       |
| REV | DESCRIPTION          | DIN   |
| NR  | RELEASED TO DRAFTING | 47716 |
|     |                      |       |

|                                                        |         |         |          |         | -                                                                        |                           |       |          |
|--------------------------------------------------------|---------|---------|----------|---------|--------------------------------------------------------------------------|---------------------------|-------|----------|
|                                                        | CHECKED |         | ENGINEER |         |                                                                          |                           |       | סהאורכיי |
| /18                                                    | KRM     | 1/15/18 | AJA      | 1/15/18 |                                                                          |                           |       |          |
| OUTLINE DRAWING<br>ODEL 352A59 SERIES<br>ACCELEROMETER |         |         |          |         | 3425 WALDEN AVE. DEPEW, NY 14043<br>(716) 684-0001 E-MAIL: sales@pcb.com |                           |       |          |
|                                                        |         |         |          |         | CODE<br>IDENT. NO.<br>52681                                              | <sup>dwg. No.</sup> 68013 |       |          |
|                                                        |         |         |          |         | SCALE:                                                                   | 4X                        | SHEET | 1 OF 2   |