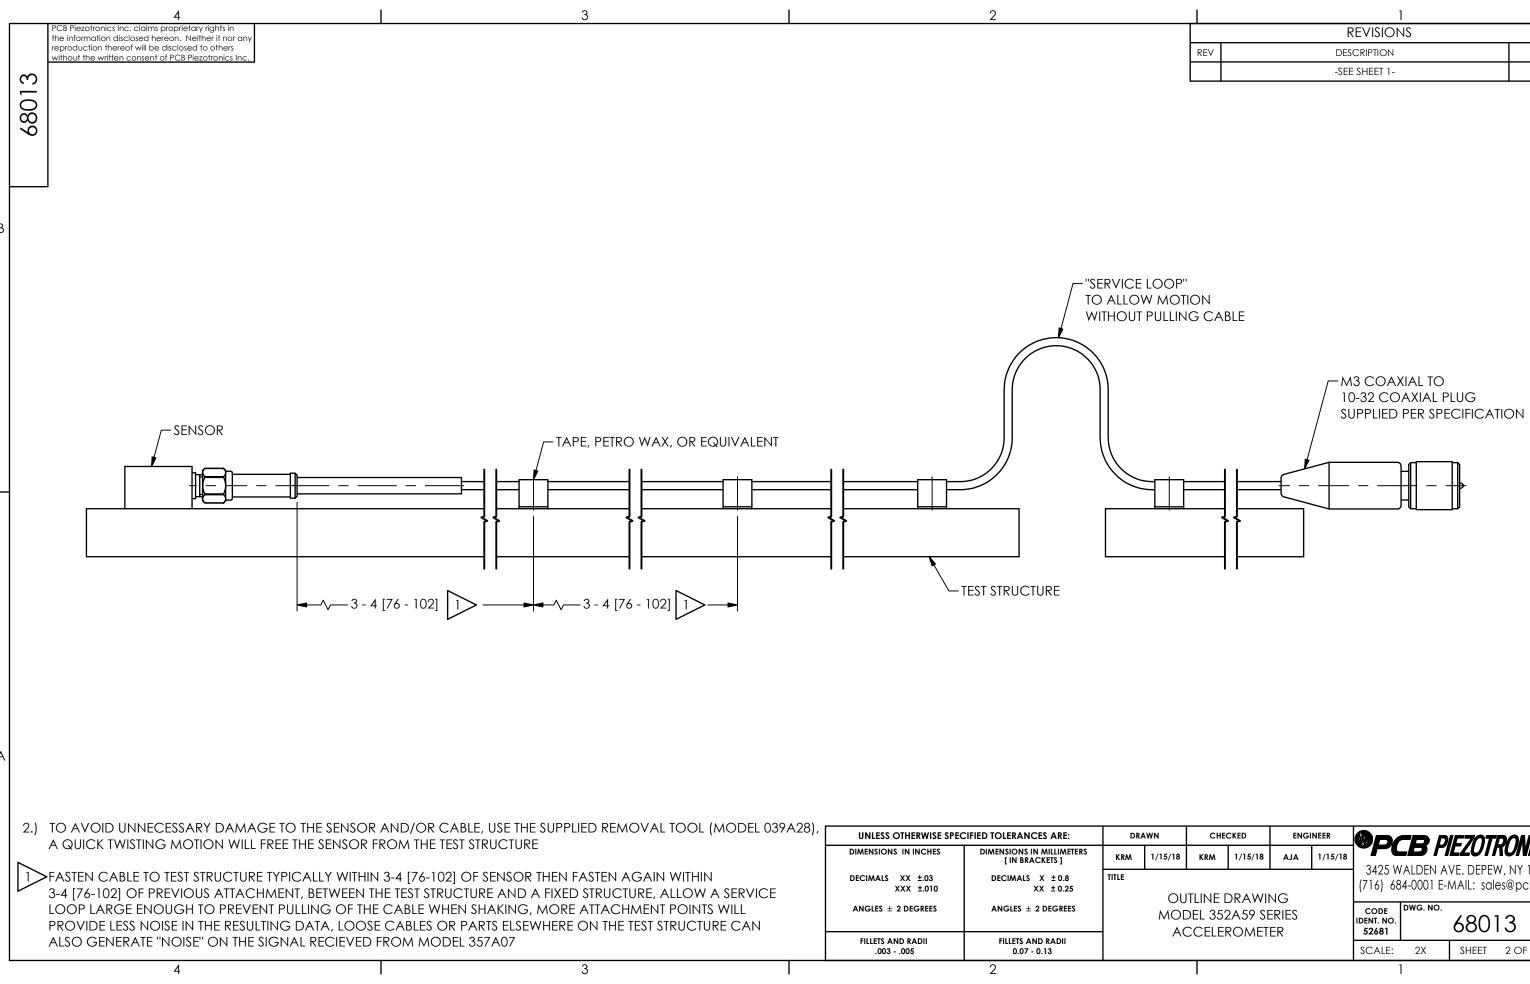

А

|     | 1             |     |  |  |  |  |
|-----|---------------|-----|--|--|--|--|
|     | REVISIONS     |     |  |  |  |  |
| REV | DESCRIPTION   | DIN |  |  |  |  |
|     | -SEE SHEET 1- |     |  |  |  |  |
|     |               |     |  |  |  |  |

|                                                         | CHECKED |         | ENGINEER |         |                                                                          |          |       |        |
|---------------------------------------------------------|---------|---------|----------|---------|--------------------------------------------------------------------------|----------|-------|--------|
| 5/18                                                    | KRM     | 1/15/18 | AJA      | 1/15/18 |                                                                          |          |       | -      |
| OUTLINE DRAWING<br>10DEL 352A59 SERIES<br>ACCELEROMETER |         |         |          |         | 3425 WALDEN AVE. DEPEW, NY 14043<br>(716) 684-0001 E-MAIL: sales@pcb.com |          |       |        |
|                                                         |         |         |          |         | CODE<br>IDENT. NO.<br>52681                                              | DWG. NO. | 6801  | 3      |
|                                                         |         |         |          |         | SCALE:                                                                   | 2X       | SHEET | 2 OF 2 |
|                                                         | 1       |         |          |         |                                                                          |          |       |        |