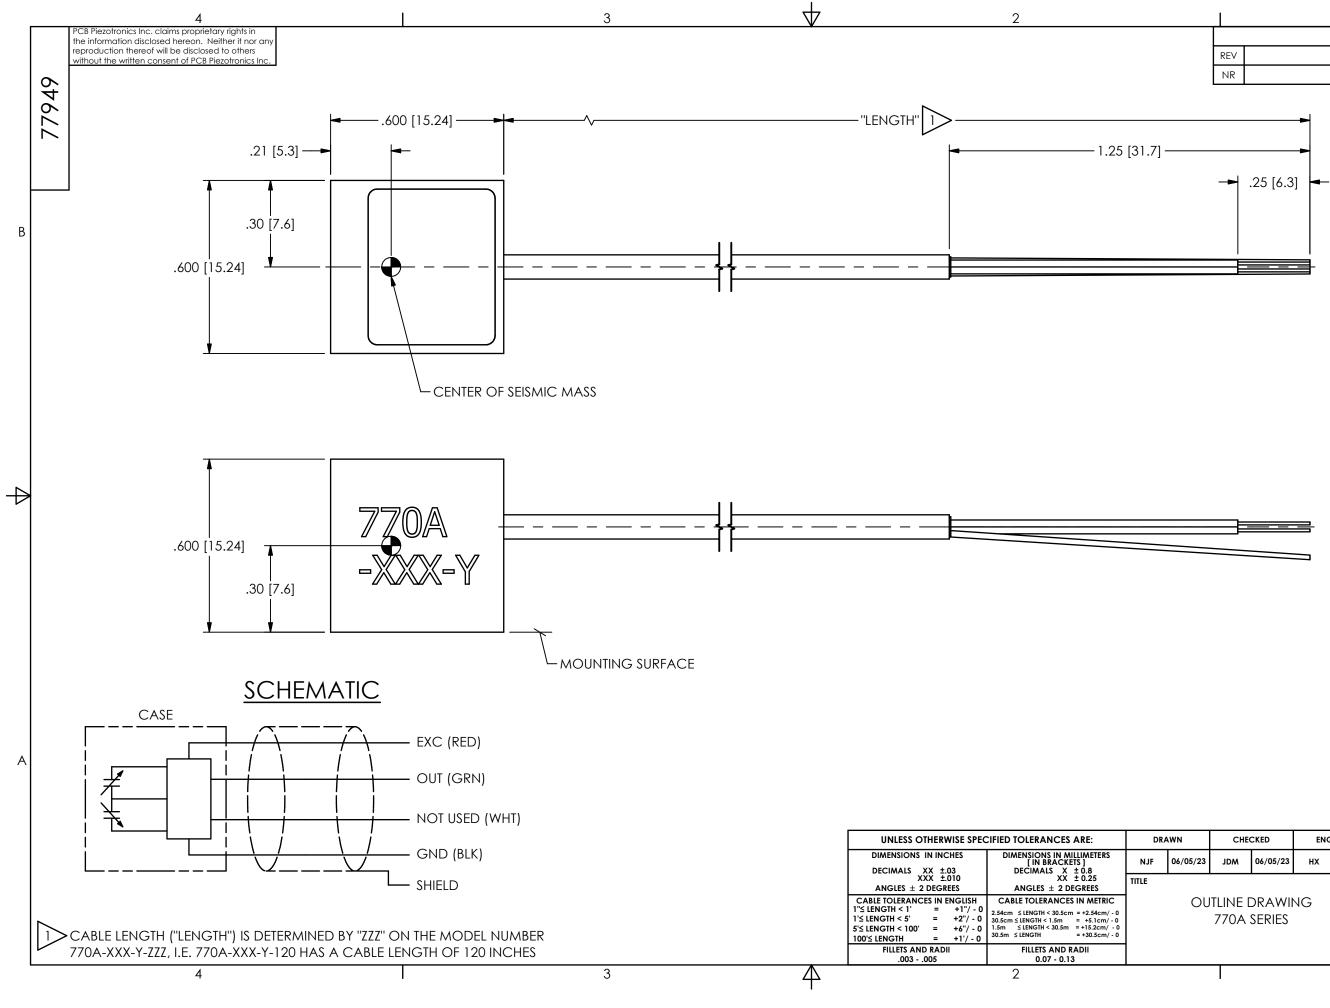

|   |     | 1                    |       |  |  |  |  |
|---|-----|----------------------|-------|--|--|--|--|
|   |     | REVISIONS            |       |  |  |  |  |
|   | REV | DESCRIPTION          | DIN   |  |  |  |  |
| Ī | NR  | RELEASED TO DRAFTING | 53874 |  |  |  |  |
|   |     |                      |       |  |  |  |  |

В

 $\triangleleft$ 

А

DIRECTION OF ACCELERATION FOR POSITIVE OUTPUT

|                                | CHECKED |          | ENGINEER |          | <b>® PC</b>                                                                                                   | R PIF | 70TF  | RONICS       |  |  |  |
|--------------------------------|---------|----------|----------|----------|---------------------------------------------------------------------------------------------------------------|-------|-------|--------------|--|--|--|
| 5/23                           | JDM     | 06/05/23 | нх       | 06/05/23 |                                                                                                               |       |       | ENOL COMPANY |  |  |  |
| OUTLINE DRAWING<br>770A SERIES |         |          |          |          | 3425 WALDEN AVE. DEPEW, NY 14043<br>(716) 684-0001 E-MAIL: sales@pcb.com<br>CODE<br>IDENT. NO.<br>52681 77949 |       |       |              |  |  |  |
|                                |         |          |          |          | SCALE:                                                                                                        | 3X    | SHEET | 1 OF 1       |  |  |  |
|                                |         |          |          |          |                                                                                                               |       |       |              |  |  |  |