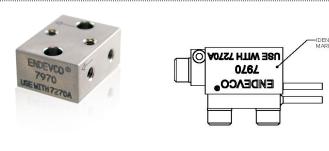

# Triaxial mounting block 7970

# Accessory

### **Key features**

• Compatible with 7270A and 7280A

Mounts with provided 6-32 screws, includes 4-40 threaded holes for accelerometer screws.