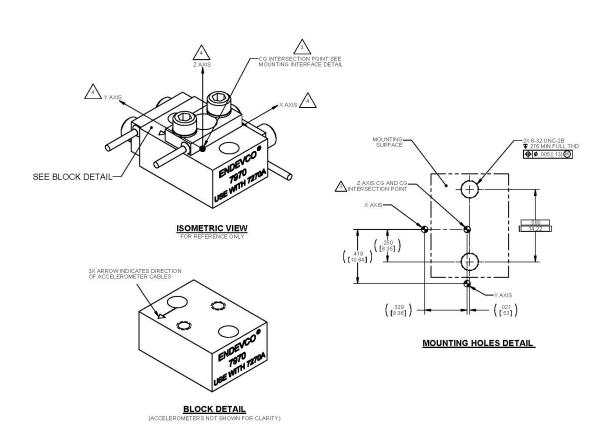

### **Key features**

• Compatible with 7270A and 7280A

Mounts with provided 6-32 screws, includes 4-40 threaded holes for accelerometer screws.

### **Specifications**

Dimensions mm (in) Material Weight 20.32 x 15.24 x 10.39 (0.800 x 0.600 x 0.409)

Titanium 6AI-4V 10.6 grams

**ENDEVCO** www.endevco.com Tel: +1 (866) ENDEVCO [+1 (866) 363-3826]