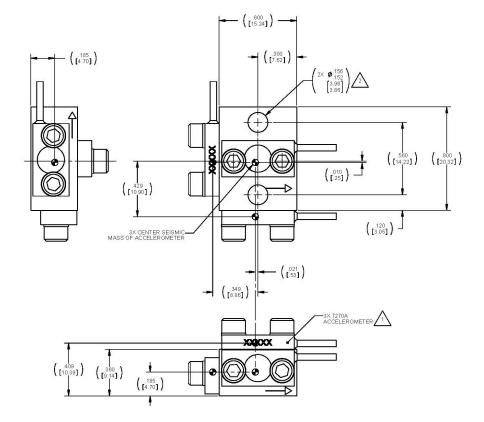

### **Specifications**

Dimensions mm (in) Material Weight 20.32 x 15.24 x 10.39 (0.800 x 0.600 x 0.409)

Titanium 6AI-4V 10.6 grams

**ENDEVCO** www.endevco.com Tel: +1 (866) ENDEVCO [+1 (866) 363-3826]