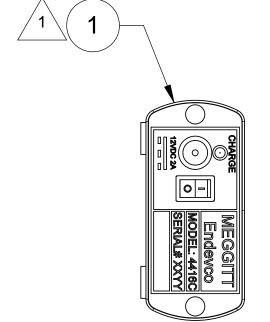

DWG NO

94416C

4416C-99, ITEM 1, IS COMPLETE AS RECEIVED AND REQUIRES ONLY TESTING FOR CALIBRATION.

| NOTES: UNLESS OTHERWISE SPECIFIED                                                                                                                                                                                                                                                                                                                                                                                                                                                    |                      |                   |                                                                                            | PARTS LIST                              |                                             |        |                                                                                 |                                              |  |
|--------------------------------------------------------------------------------------------------------------------------------------------------------------------------------------------------------------------------------------------------------------------------------------------------------------------------------------------------------------------------------------------------------------------------------------------------------------------------------------|----------------------|-------------------|--------------------------------------------------------------------------------------------|-----------------------------------------|---------------------------------------------|--------|---------------------------------------------------------------------------------|----------------------------------------------|--|
| UNLESS OTHERWISE SPECIFIED: INTERPRET DIM & TOL PER ASME Y14.5M - 2009. DO NOT SCALE DRAWING. REMOVE BURRS. COUNTERSINK INTERNAL THDS 90° TO MAJOR DIA. CHAM EXT THDS 45° TO MINOR DIA. THD LENGTHS AND DEPTHS ARE FOR MIN FULL THDS. THDS PER MIL-S-7742. DIMENSIONS APPLY AFTER FINISHING. 63 ✓ ALL MACHINED SURFACES. TOTAL RUNOUT WITHIN .005. BREAK SHARP EDGES .005 TO .010. MACHINED FILLET RADII .005 TO .015. WELDING SYMBOLS PER AWS A2.4. ABBREVIATIONS PER ASME Y14.38M. |                      |                   | UNLESS OTHERWISE SPECIFIED: DIMENSIONS ARE IN INCHES. TOLERANCES ON: FRAC- DECIMALS ANGLES | CONTRACT NUMBER  CONTRACTOR             | CE                                          |        | MEGGITT  Meggitt (Orange County), Inc. 14600 Myford Road, Irvine, CA 92606, USA |                                              |  |
|                                                                                                                                                                                                                                                                                                                                                                                                                                                                                      |                      |                   | TIONS .X .XX .XXX ± ± ±                                                                    | DRAWN BY/DATE<br>T. DOOLEY 10/19/2018   | ISOTRON SIGNAL CONDITIONER, BATTERY POWERED |        |                                                                                 | •                                            |  |
|                                                                                                                                                                                                                                                                                                                                                                                                                                                                                      |                      |                   | SEE PL94416C                                                                               | CHECKER/DATE T. DOOLEY 10/23/2018       |                                             |        |                                                                                 |                                              |  |
|                                                                                                                                                                                                                                                                                                                                                                                                                                                                                      |                      | 4416C             | FINISH                                                                                     | - APPROVAL/DATE<br>E. MILLER 10/23/2018 | — SIZE FSCM<br>— B 95411                    | DWG NO | 94416C                                                                          | REV A                                        |  |
|                                                                                                                                                                                                                                                                                                                                                                                                                                                                                      | NEXT ASSY<br>APPLICA | USED ON<br>ATIONS |                                                                                            | APPROVAL/DATE                           | SCALE: NONE                                 | SOL    | SHEET 1 OF                                                                      | <u>                                     </u> |  |