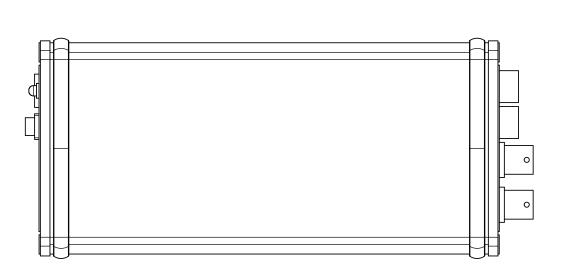

DWG NO

94416C

4416C-99, ITEM 1, IS COMPLETE AS RECEIVED AND REQUIRES ONLY TESTING FOR CALIBRATION.

| NOTES: UNLESS OTHERWISE SPECIFIED                                                                                                                                                                                                                                                                                                                                                                                                                                                    |                      |                   |                                                                                            | PARTS LIST                              |                                             |        |                                                                                 |                                              |  |
|--------------------------------------------------------------------------------------------------------------------------------------------------------------------------------------------------------------------------------------------------------------------------------------------------------------------------------------------------------------------------------------------------------------------------------------------------------------------------------------|----------------------|-------------------|--------------------------------------------------------------------------------------------|-----------------------------------------|---------------------------------------------|--------|---------------------------------------------------------------------------------|----------------------------------------------|--|
| UNLESS OTHERWISE SPECIFIED: INTERPRET DIM & TOL PER ASME Y14.5M - 2009. DO NOT SCALE DRAWING. REMOVE BURRS. COUNTERSINK INTERNAL THDS 90° TO MAJOR DIA. CHAM EXT THDS 45° TO MINOR DIA. THD LENGTHS AND DEPTHS ARE FOR MIN FULL THDS. THDS PER MIL-S-7742. DIMENSIONS APPLY AFTER FINISHING. 63 ✓ ALL MACHINED SURFACES. TOTAL RUNOUT WITHIN .005. BREAK SHARP EDGES .005 TO .010. MACHINED FILLET RADII .005 TO .015. WELDING SYMBOLS PER AWS A2.4. ABBREVIATIONS PER ASME Y14.38M. |                      |                   | UNLESS OTHERWISE SPECIFIED: DIMENSIONS ARE IN INCHES. TOLERANCES ON: FRAC- DECIMALS ANGLES | CONTRACT NUMBER  CONTRACTOR             | CE                                          |        | MEGGITT  Meggitt (Orange County), Inc. 14600 Myford Road, Irvine, CA 92606, USA |                                              |  |
|                                                                                                                                                                                                                                                                                                                                                                                                                                                                                      |                      |                   | TIONS .X .XX .XXX ± ± ±                                                                    | DRAWN BY/DATE<br>T. DOOLEY 10/19/2018   | ISOTRON SIGNAL CONDITIONER, BATTERY POWERED |        |                                                                                 | •                                            |  |
|                                                                                                                                                                                                                                                                                                                                                                                                                                                                                      |                      |                   | SEE PL94416C                                                                               | CHECKER/DATE T. DOOLEY 10/23/2018       |                                             |        |                                                                                 |                                              |  |
|                                                                                                                                                                                                                                                                                                                                                                                                                                                                                      |                      | 4416C             | FINISH                                                                                     | - APPROVAL/DATE<br>E. MILLER 10/23/2018 | — SIZE FSCM<br>— B 95411                    | DWG NO | 94416C                                                                          | REV A                                        |  |
|                                                                                                                                                                                                                                                                                                                                                                                                                                                                                      | NEXT ASSY<br>APPLICA | USED ON<br>ATIONS |                                                                                            | APPROVAL/DATE                           | SCALE: NONE                                 | SOL    | SHEET 1 OF                                                                      | <u>                                     </u> |  |