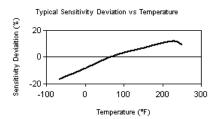

ud torque must exceed sensor hex nut torque to ensure proper dismantling.
- [7] 1/8" hex Allen key required for English version, 4 mm hex Allen key required for Metric version.
- [8] Twisted shielded pair.
- [9] See PCB Declaration of Conformance PS023 or PS060 for details.

## **Supplied Accessories**

ICS-2 NIST-traceable single-axis single-point amplitude response calibration at 6000 cpm (100 Hz) (1)

| Entered: NJF | Engineer: EGY | Sales: NJF | Spec Number: |
|--------------|---------------|------------|--------------|
| Date:        | Date:         | Date:      | 12650        |
| 03/21/2007   | 03/21/2007    | 03/21/2007 |              |



3425 Walden Avenue Depew. NY 14043 **UNITED STATES** Phone: 716-684-0003 Fax: 716-684-3823 E-mail: imi@pcb.com

Web site: www.imi-sensors.com







All specifications are at room temperature unless otherwise specified.

In the interest of constant product improvement, we reserve the right to change specifications without

ICP® is a registered trademark of PCB group, Inc.